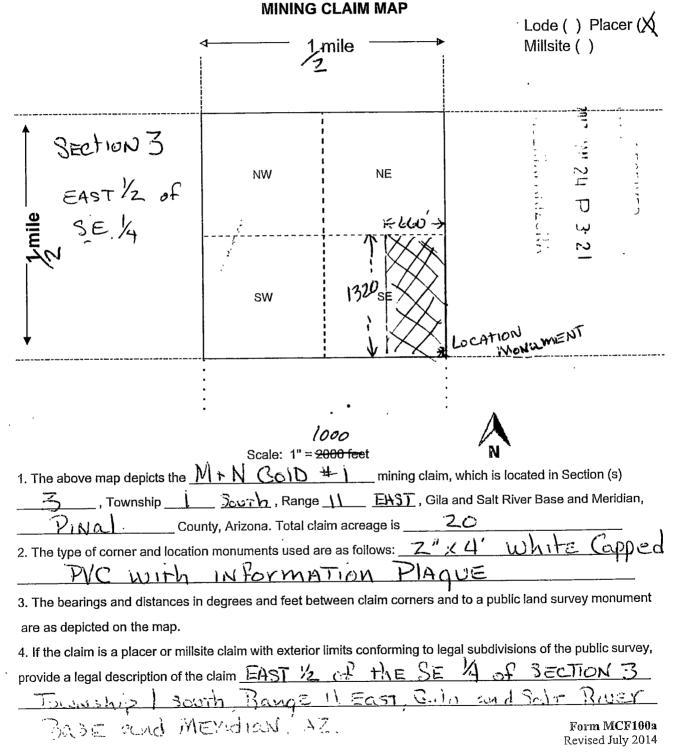

|                                                                                    |                                | ***                                     |                          |
|------------------------------------------------------------------------------------|--------------------------------|-----------------------------------------|--------------------------|
| LOCATION NOTICE FOR PLACER MINING CLAIM                                            |                                | ~~~~~~~~~~~~~~~~~~~~~~~~~~~~~~~~~~~~~~~ | - 9-                     |
| Amendment BLM Serial #                                                             |                                |                                         |                          |
| NOTICE IS HEREBY GIVEN that the $M + N + Col D + 1$                                | BLM<br>Date                    | 112                                     |                          |
| placer mining claim has been located by                                            | Stamp                          | , I                                     |                          |
| NICHAEL PETEVSON<br>NANCY PETEVSON whose current mailing                           |                                | T                                       | از                       |
| address is 642 S 79th PLACE                                                        |                                | <b>بب</b> ن<br>دم ت                     | :                        |
| MESA AZ. 85208                                                                     | <br>بر م                       |                                         |                          |
| The general course of this claim isand                                             | t it is situated in            | <u>INAL</u>                             |                          |
| County, Arizona. This claim is $1320$ feet in length and $1$                       | o Ġ Ófeet in v                 | width.                                  |                          |
| 20 Total Claim Acreage. This claim runs from the location mo                       | nument on which th             | is location notic                       | ce is                    |
| posted at the $\underline{S,E}$ corner of the claim approximately <u>1320</u> feet | tina North                     | direction to the                        |                          |
| N.E. end line and 660 reet in a WEST direction to                                  | the $N \cdot W$ e              | and line. This cl                       | aim is                   |
| marked by four monuments, one at each corner of the claim.                         |                                |                                         |                          |
| The location monument on which this notice is posted is situated within            | n Section <u>3</u>             | , Township                              |                          |
| 3., Range 11 E, Gila Salt River Base and Me                                        |                                |                                         | asses                    |
| portions of the following legal subdivision(s) if located by legal subdivision     | `, <u>'</u>                    |                                         |                          |
| section(s), Township(s) and Range(s) EAST 1/2 OF THE                               |                                |                                         |                          |
| Township 1 S. Range 11 E.                                                          |                                |                                         |                          |
| 1                                                                                  |                                |                                         |                          |
| The locality of this claim with reference to some natural object or perm           |                                | · · · · · · · · · · · · · · · · · · ·   |                          |
| (if any) concerning its locality are as follows: WEST $S_1 dE$                     | OF Dya                         | <u>905 B</u>                            | UIE                      |
| î îna above i                                                                      | nformation is showr            | n on the attache                        | ed map.                  |
| DATED AND POSTED on the ground this 8 day of Jan                                   | Vary, 20 17                    | _•                                      |                          |
| LOCATOR(s) AGENT                                                                   |                                |                                         |                          |
| Print Wame(s) MICHAEL J PETEVSON Na                                                | Incy Licket                    | Erson                                   |                          |
| Signature(s) Muchulf believer No                                                   | incip Pite                     | Ism 300                                 | n 14C7144<br>1.1057 2014 |
| Y                                                                                  | /<br>                          | Kevisa<br>Ny no may isa                 |                          |
| ెణి <b>క</b> ోలుగు 'క ఓ గరి కరుకోలులు '` ఈ ఓరి                                     | ارا به المانی با با در از با د | المتأسر الأيام المسالم الريمان          | لدفاقا ومالاتها          |

, <del>-</del>

~

• • •

.

.

AMCUUITOT

This form is available from the Arizona Geology Survey and may be reproduced.

AMC441167