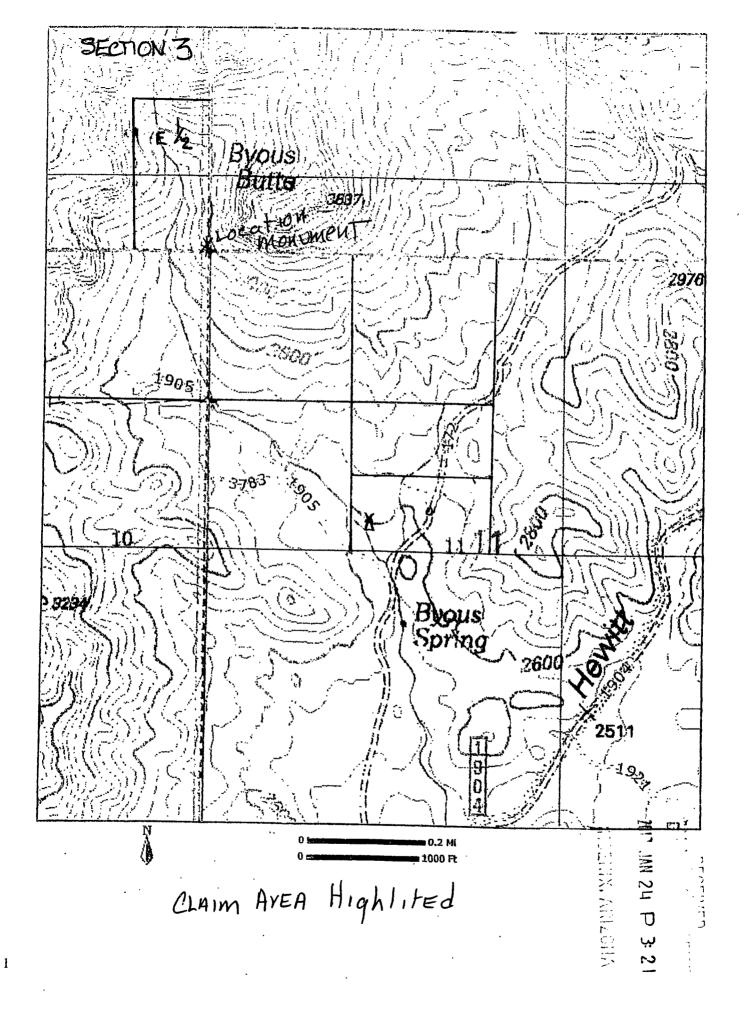

|                                                                                    |                                | ***                                     |                          |
|------------------------------------------------------------------------------------|--------------------------------|-----------------------------------------|--------------------------|
| LOCATION NOTICE FOR PLACER MINING CLAIM                                            |                                | ~~~~~~~~~~~~~~~~~~~~~~~~~~~~~~~~~~~~~~~ | - 9-                     |
| Amendment BLM Serial #                                                             |                                |                                         |                          |
| NOTICE IS HEREBY GIVEN that the $M + N + Col D + 1$                                | BLM<br>Date                    | 112                                     |                          |
| placer mining claim has been located by                                            | Stamp                          | , I                                     |                          |
| NICHAEL PETEVSON<br>NANCY PETEVSON whose current mailing                           |                                | T                                       | از                       |
| address is 642 S 79th PLACE                                                        |                                | <b>بب</b> ن<br>دم ت                     | :                        |
| MESA AZ. 85208                                                                     | <br>بر م                       |                                         |                          |
| The general course of this claim isand                                             | t it is situated in            | <u>INAL</u>                             |                          |
| County, Arizona. This claim is $1320$ feet in length and $1$                       | o Ġ Ófeet in v                 | width.                                  |                          |
| 20 Total Claim Acreage. This claim runs from the location mo                       | nument on which th             | is location notic                       | ce is                    |
| posted at the $\underline{S,E}$ corner of the claim approximately <u>1320</u> feet | tina North                     | direction to the                        |                          |
| N.E. end line and 660 reet in a WEST direction to                                  | the $N \cdot W$ e              | and line. This cl                       | aim is                   |
| marked by four monuments, one at each corner of the claim.                         |                                |                                         |                          |
| The location monument on which this notice is posted is situated within            | n Section <u>3</u>             | , Township                              |                          |
| 3., Range 11 E, Gila Salt River Base and Me                                        |                                |                                         | asses                    |
| portions of the following legal subdivision(s) if located by legal subdivision     | `, <u>'</u>                    |                                         |                          |
| section(s), Township(s) and Range(s) EAST 1/2 OF THE                               |                                |                                         |                          |
| Township 1 S. Range 11 E.                                                          |                                |                                         |                          |
| 1                                                                                  |                                |                                         |                          |
| The locality of this claim with reference to some natural object or perm           |                                | · · · · · · · · · · · · · · · · · · ·   |                          |
| (if any) concerning its locality are as follows: WEST $S_1 dE$                     | OF Dya                         | <u>905 B</u>                            | UIE                      |
| î îna above i                                                                      | nformation is showr            | n on the attache                        | ed map.                  |
| DATED AND POSTED on the ground this 8 day of Jan                                   | Vary, 20 17                    | _•                                      |                          |
| LOCATOR(s) AGENT                                                                   |                                |                                         |                          |
| Print Wame(s) MICHAEL J PETEVSON Na                                                | Incy Licket                    | Erson                                   |                          |
| Signature(s) Muchulf believer No                                                   | incip Pite                     | Ism 300                                 | n 14C7144<br>1.1057 2014 |
| Y                                                                                  | /<br>                          | Kevisa<br>Ny no may isa                 |                          |
| ెణి <b>క</b> ోలుగు 'క ఓ గరి కరుకోలులు '` ఈ ఓరి                                     | ارا به المانی با با در از با د | المتأسر الأيام المسالم الريمان          | لدفاقا ومالاتها          |