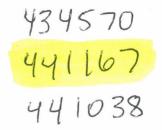

## 

Claim Begin-End: AMC441167-AMC441167

1 Initial Receipt

#### UNITED STATES DEPARTMENT OF THE INTERIOK BUREAU OF LAND MANAGEMENT

AMC 434570 441038 441167

#### CBS Receipt: 3938900

Printed For Lead File # AMC441167

Agency Tracking ID: 1502817019

Assessment Year: 2018

Number of BLM Serial Nr: 3 Total Amount Paid: \$465.00

| Paid On: 08/15/2017  |               | Total Amount Paid: | \$465.00    |
|----------------------|---------------|--------------------|-------------|
| Claim Name           | BLM Serial No | Lead File No       | Amount Paid |
| SUPERSTITION GOLD #2 | AMC434571     | AMC434570          | \$155.00    |
| M N GOLD #2          | AMC441038     | AMC441038          | \$155.00    |
| M & N GOLD #1        | AMC441167     | AMC441167          | \$155.00    |